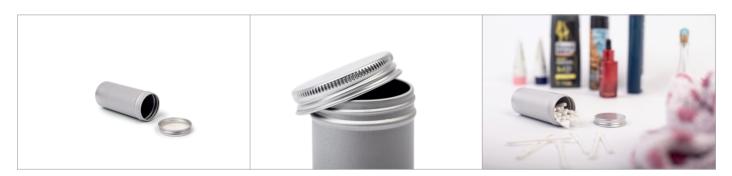

# Round Aluminum Box [DSR 38.102] - Product Data Sheet



#### **Round aluminum box - Dimensions**

## **Areas for Finishing**



#### **Round aluminum box - Detailed Views**



## Round aluminum box - Key Facts

| Description           | Round aluminium box with screw lid, food safe varnished. Very well suited as storage for various small utensils. |                  |             |                 |          |
|-----------------------|------------------------------------------------------------------------------------------------------------------|------------------|-------------|-----------------|----------|
| Article Number        | DSR 38.102                                                                                                       |                  |             |                 |          |
| Dimensions            | 38 mm x 102 mm                                                                                                   |