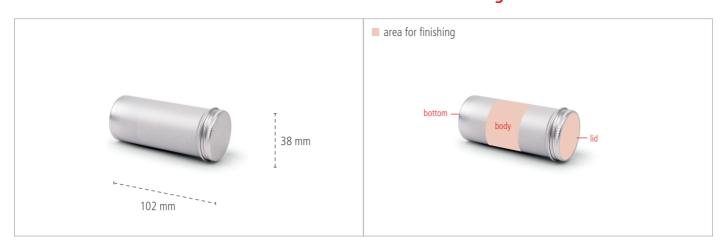

# Round Aluminum Box [DSR 38.102] - Product Data Sheet



#### **Round aluminum box - Dimensions**

## **Areas for Finishing**



#### **Round aluminum box - Detailed Views**



## Round aluminum box - Key Facts

| Description           | Round aluminium box with screw lid, food safe varnished. Very well suited as storage for various small utensils. |                  |             |                 |          |
|-----------------------|------------------------------------------------------------------------------------------------------------------|------------------|-------------|-----------------|----------|
| Article Number        | DSR 38.102                                                                                                       |                  |             |                 |          |
| Dimensions            | 38 mm x 102 mm