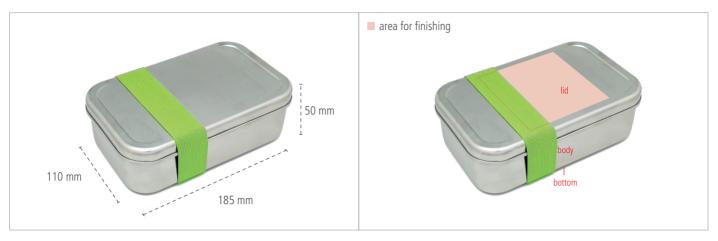

# CameleonPack Lunchbox XL Stainless Steel - Dimensions

# **Areas for Finishing**

# CameleonPack Lunchbox XL Stainless Steel - Key Facts

| Description           | Attractive lunchbox made of brushed stainless steel, food safe varnished and dishwasher safe. A stable colored textile band ensures that the lid is held securely. |                  |             |                    |           |
|-----------------------|--------------------------------------------------------------------------------------------------------------------------------------------------------------------|------------------|-------------|--------------------|-----------|
| Article Number        | CP XL EDELSTAHL                                                                                                                                                    |                  |             |                    |           |
| Dimensions            | 185 mm x 110 mm x 50 mm                                                                                                                                            |                  |             |                    |           |
| Pcs. per packing unit | 20 Pieces                                                                                                                                                          |                  |             |                    |           |
| Finishing *           | Sticker                                                                                                                                                            | Digital Printing | 1C Printing | Laser Engraving    | Stamping  |
| Lid                   | 8                                                                                                                                                                  | 8                | 8           | max. 10 cm x 10 cm | on demand |
| Body                  | 8                                                                                                                                                                  | 8                | 8           | 8                  | 8         |
| Bottom                | 8                                                                                                                                                                  | 8                | 8           | 8                  | 8         |