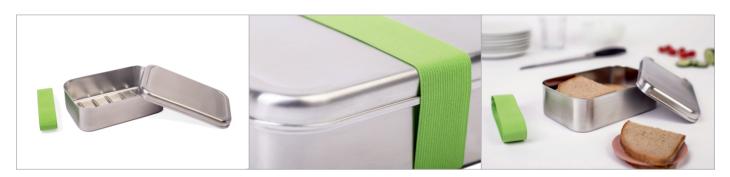

# CameleonPack Lunchbox XL Stainless Steel [CP XL EDELSTAHL] Poduct Data Sheet



# CameleonPack Lunchbox XL Stainless Steel - Dimensions

# **Areas for Finishing**





### CameleonPack Lunchbox XL Stainless Steel - Detailed Views



# CameleonPack Lunchbox XL Stainless Steel - Key Facts

| Description           | Attractive lunchbox made of brushed stainless steel, food safe varnished and dishwasher safe. A stable colored textile band ensures that the lid is held securely. |                  |             |                    |           |
|-----------------------|--------------------------------------------------------------------------------------------------------------------------------------------------------------------|------------------|-------------|--------------------|-----------|
| Article Number        | CP XL EDELSTAHL                                                                                                                                                    |                  |             |