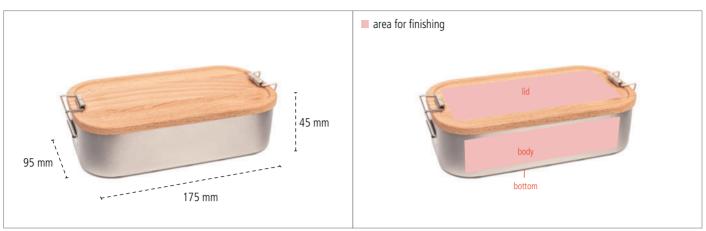

### CameleonPack Classic Waldsnack - Dimensions

## **Areas for Finishing**

## **CameleonPack Classic Waldsnack - Key Facts**

| Description          | Functional and stylish Lunchbox for all ocasions! The special beech-wood lid can also be used as a cutting board. Closure with hinges, shiny silver finished and food save varnished. |     |               |            |  |                 |  |        |                   |           |
|----------------------|---------------------------------------------------------------------------------------------------------------------------------------------------------------------------------------|-----|---------------|------------|--|-----------------|--|--------|-------------------|-----------|
| Article Number       | LB BU 05                                                                                                                                                                              |     |               |            |  |                 |  |        |                   |           |
| Dimensions           | 175 mm x 95 mm x 45 mm                                                                                                                                                                |     |               |            |  |                 |  | Volume |                   | 750 ml    |
| Pcs. perpacking unit | 30 Pieces                                                                                                                                                                             |     |               |            |  |                 |  |        |                   |           |
| Finishing *          | Sticker                                                                                                                                                                               | Dig | ital Printing | 1CPrinting |  | Laser Engraving |  | ng     | Stamp/Brand stamp |           |
| Lid                  | 8                                                                                                                                                                                     | 8   |               | 8          |  | <b>Ø</b>        |  |        | 8                 | on demand |
| Body                 | 8                                                                                                                                                                                     | 8   |               | 8          |  | <b>Ø</b>        |  |        | 8                 |           |
| Bottom               | 8                                                                                                                                                                                     | 8   |               | 8          |  | 8               |  |        | 8                 |           |