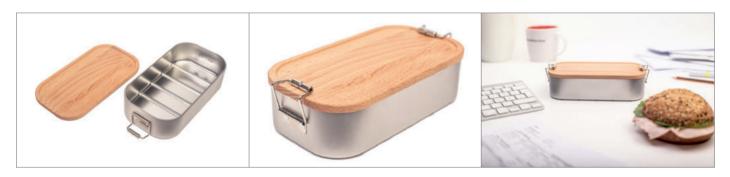

# CameleonPack Classic Waldsnack [LB BU 05] Product Data Sheet



### CameleonPack Classic Waldsnack - Dimensions

## **Areas for Finishing**



#### CameleonPack Classic Waldsnack - Detailed Views



## **CameleonPack Classic Waldsnack - Key Facts**

| Description          | Functional and stylish Lunchbox for all ocasions! The special beech-wood lid can also be used as a cutting board. Closure with hinges, shiny silver finished and food save varnished. |     |               |            |  |                 |  |        |                   |           |
|----------------------|---------------------------------------------------------------------------------------------------------------------------------------------------------------------------------------|-----|---------------|------------|--|-----------------|--|--------|-------------------|-----------|
| Article Number       | LB BU 05